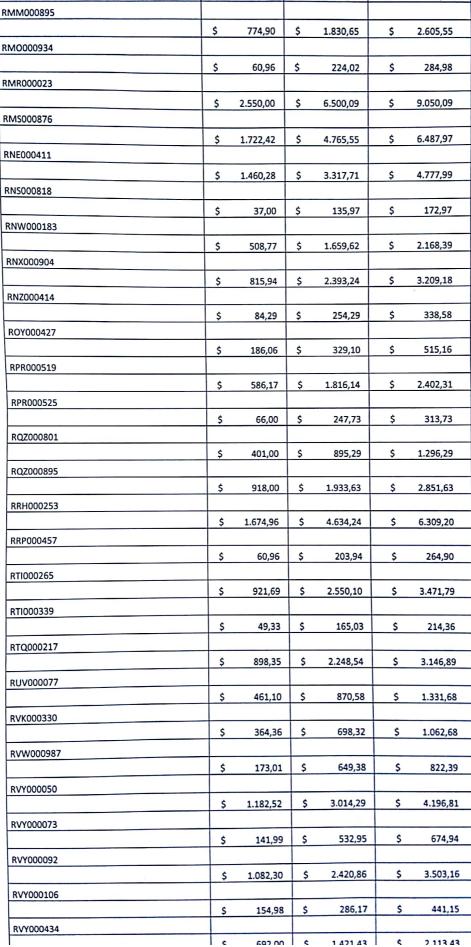

# AÑO 2018 PROVINCIA DE BUENOS AIRES MUNICIPALIDAD DE ALBERTI

NUMERO UNICO - FECHA 4002.-4366/2018 INICIADO POR: **PUBLICACION BOLETIN OFICIAL** Extracto: MUNICIPAL **DEUDORES DE TASAS MUNICIPALES** PERIODOS ENERO/2007 A DICIEMBRE/2017 MINISTERIO DE OBRAS PUBLICAS MINISTERIO DE ECONOMIA GOBERNACION - SECRET. GRAL Y HACIENDA MINIST. DE ASUNTOS AGRARIOS MINISTERIO DE EDUCACION MINISTERIO DE BIENESTAR SOCIAL